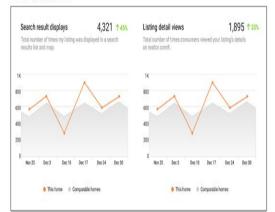

#### Weekly listing breakdown

#### Weekly comparison

| DATE                    | SEARCH RESULT DISPLAYS | LISTING DETAIL VIEWS |  |
|-------------------------|------------------------|----------------------|--|
| 11/25/2016 - 12/02/2016 | 50                     | 234                  |  |
| 12/03/2016 - 12/09/2016 | 58                     | 245                  |  |
| 12/10/2016 - 12/16/2016 | 73                     | 268                  |  |
| 12/17/2016 - 12/23/2016 | 114                    | 277                  |  |
| 12/24/2016 - 12/30/2016 | 164                    | 321                  |  |