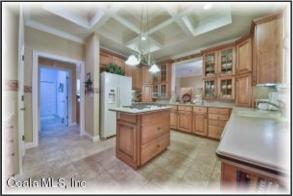

## FRONT LIVING ROOM

GOURMET TILE KITCHEN... KITCHEN

CENTER ISLAND COOK STATION...

OPEN TO LARGE BREAKFAST NOOK WITH WRAP AROUND GLASS...

HAS LOTS OF CUSTOM WOOD CABINETS...

**KITCHEN** 

PLUS UPGRADED APPLS & WALKIN PANTRY...