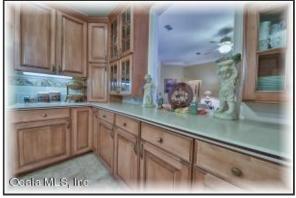

## FRONT LIVING ROOM

GOURMET TILE KITCHEN... KITCHEN

CENTER ISLAND COOK STATION...

OPEN TO LARGE BREAKFAST NOOK WITH WRAP AROUND GLASS...

HAS LOTS OF CUSTOM WOOD CABINETS...

**KITCHEN** 

PLUS UPGRADED APPLS & WALKIN PANTRY...