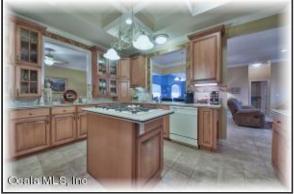

## FRONT LIVING ROOM

GOURMET TILE KITCHEN... KITCHEN

CENTER ISLAND COOK STATION...

OPEN TO LARGE BREAKFAST NOOK WITH WRAP AROUND GLASS...

HAS LOTS OF CUSTOM WOOD CABINETS...

**KITCHEN** 

PLUS UPGRADED APPLS & WALKIN PANTRY...