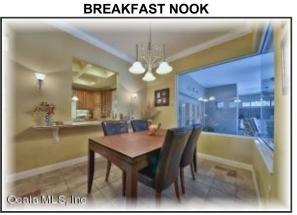

## FRONT LIVING ROOM

GOURMET TILE KITCHEN... KITCHEN

CENTER ISLAND COOK STATION...

OPEN TO LARGE BREAKFAST NOOK WITH WRAP AROUND GLASS...

HAS LOTS OF CUSTOM WOOD CABINETS...

**KITCHEN** 

PLUS UPGRADED APPLS & WALKIN PANTRY...