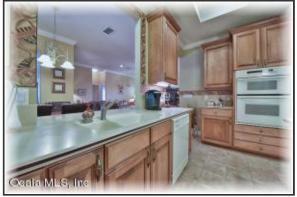

## FRONT LIVING ROOM

GOURMET TILE KITCHEN... KITCHEN

CENTER ISLAND COOK STATION...

OPEN TO LARGE BREAKFAST NOOK WITH WRAP AROUND GLASS...

HAS LOTS OF CUSTOM WOOD CABINETS...

**KITCHEN** 

PLUS UPGRADED APPLS & WALKIN PANTRY...